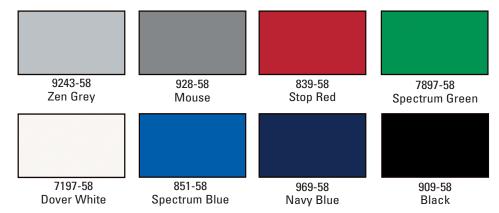

# Hallowell®

## SOLID PHENOLIC LOCKERS

### 18 DESIGNER COLORS

#### **SOLIDS**



### **SPECKLES**



692-58 Folkstone Celesta



Graphite Graphix



7018-58 Navy Graphix

#### WOODGRAINS



Waxed Maple



7012-58 Amber Maple



7284-58 Figured Annigre



5487-58 Oiled Walnut



Oiled Olivewood



5886-58 Sorrel Cherry



Blackend Legno

NOTE: All Locker body components will be made with our standard color, currently 7197-58 Dover White.

Colors shown are an approximate printed representation of the actual color and will vary depending on light source. Actual color samples are available upon request. For a more accurate color selection call or e-mail us at info@Hallowell-List.com to request actual color samples. Hallowell reserves the right to make changes to the information, illustrations, products, services, specifications, availability, plans, and terms and conditi